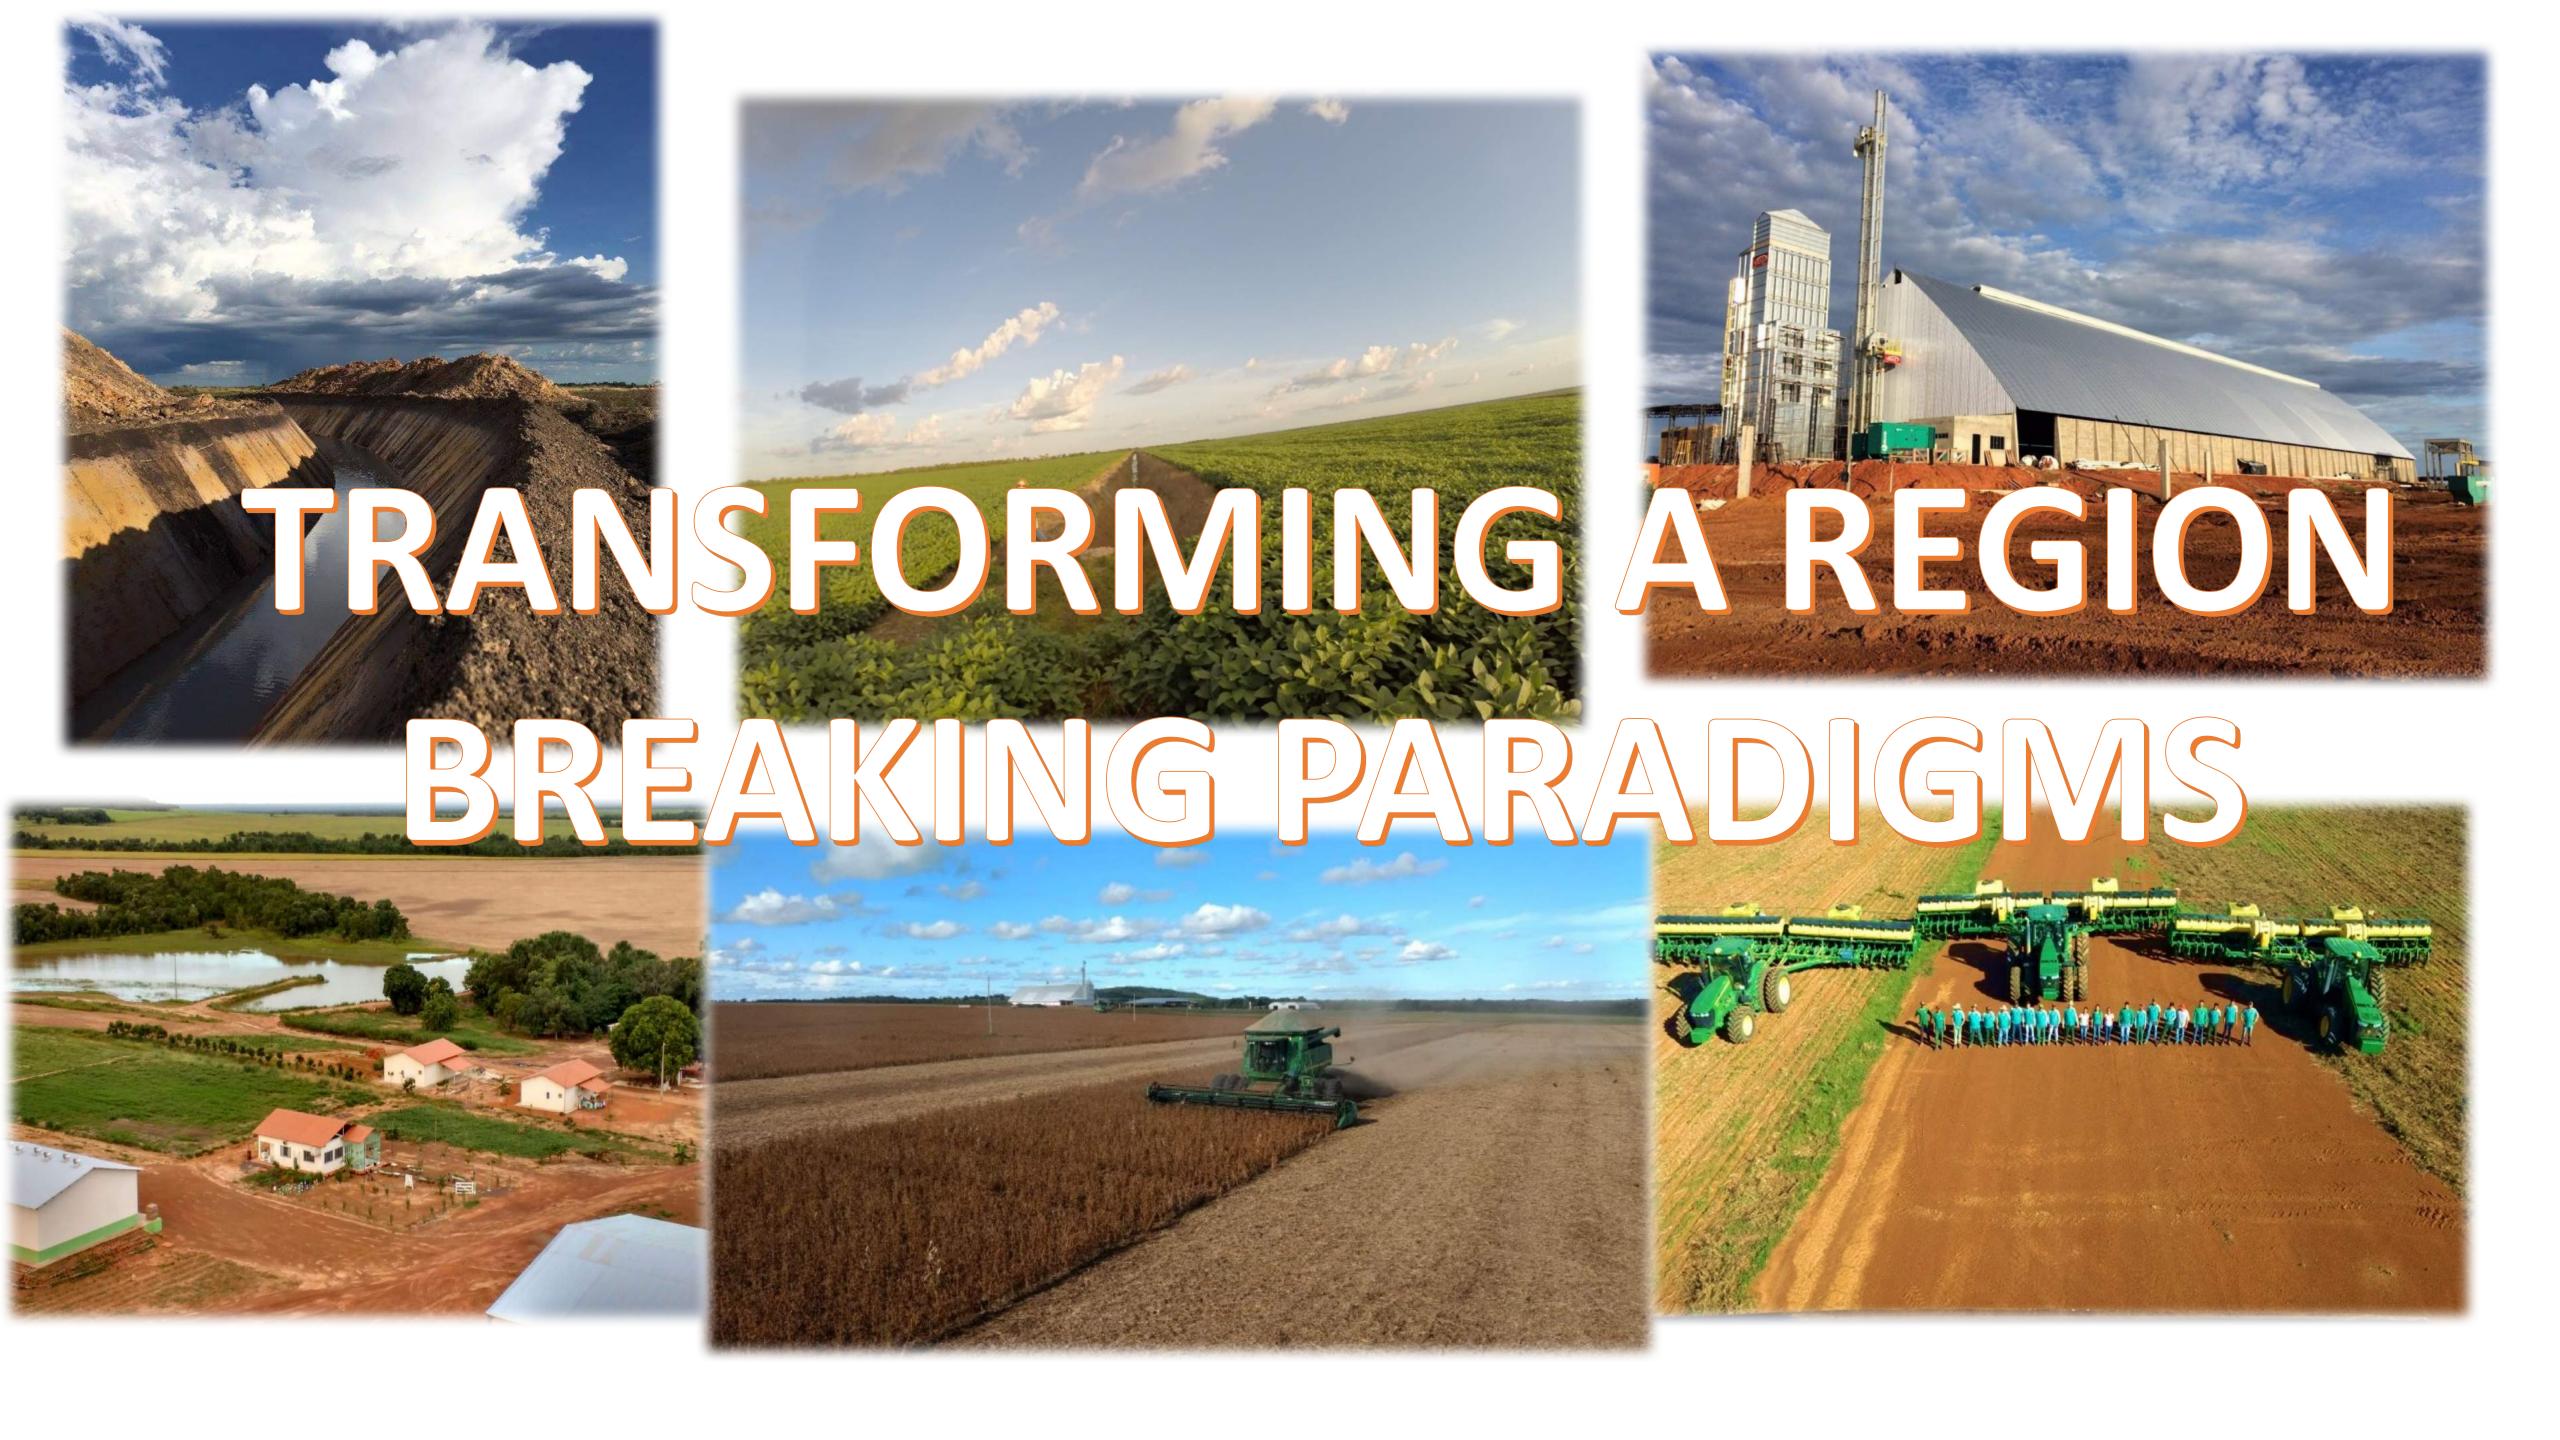

# THE OXFORD FARMING CONFERENCE 2018









#### BRAZIL



23,8 people per km²

36 x the UK's area

851 Million hectars

#### UNITED KINGDOM



279 people per km<sup>2</sup>

12 x the
Brazilian
Population
Density

24 million hectars

#### BRAZILIAN BIOMES





## EXPANSION OF THE AGRICULTURAL FRONTIERS



#### FIRST MIGRATION













### 90's -> No-Tillage Practice Introduction

75% of Brazilian areas of Soybeans turn into a second crop in the same year







#### SECOND MIGRATION











#### TECHNOLOGY IN BRAZILIAN AGRICULTURE





Taxes:33,9%
Worse rate to Taxes/GDP x HDI
compared to the 30 highest tax
incidences of the world (Source: IBGE 2011)

Interest Rates + - 10% per year (2017)



67% road transportation
5% riverways
28% railways (Source: Scielo)



#### **Environmental Regulations Labour Laws**





#### USAGE OF LAND IN BRAZIL





Source: SRB-Sociedade Rural Brasileira

#### DEFORESTATION RATES



Source: INPE

#### Production of grains compared with planted area among 1980 to 2011

Tabela 1. Produção agrícola comparada com a área plantada entre 1980 a 2011



#### BRAZIL: THE WORLD'S STOREHOUSE



Source: SRB-Sociedade Rural Brasileira

#### REGULATIONS – PROFISSIONALIZED AGRICULTURE















#### WOMEN IN AGRIBUSINESS



Source: ABAG – Associação Bras