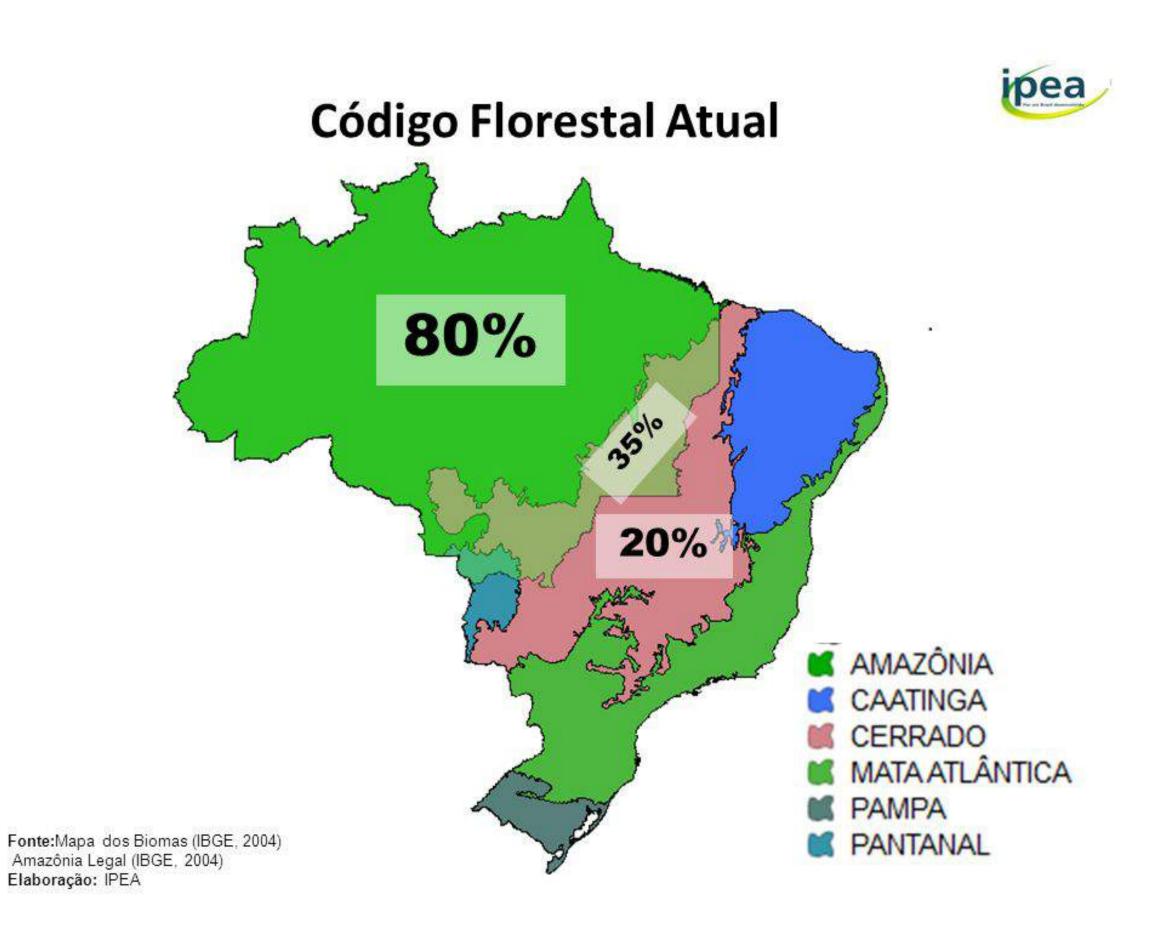

people per km²

36 x the UK's area

851 Million hectars

#### UNITED KINGDOM



279 people per km<sup>2</sup>

12 x the
Brazilian
Population
Density

24 million hectars

#### BRAZILIAN BIOMES





## EXPANSION OF THE AGRICULTURAL FRONTIERS



#### FIRST MIGRATION













### 90's -> No-Tillage Practice Introduction

75% of Brazilian areas of Soybeans turn into a second crop in the same year







#### SECOND MIGRATION











#### TECHNOLOGY IN BRAZILIAN AGRICULTURE





Taxes:33,9%
Worse rate to Taxes/GDP x HDI
compared to the 30 highest tax
incidences of the world (Source: IBGE 2011)

Interest Rates + - 10% per year (2017)



67% road transportation
5% riverways
28% railways (Source: Scielo)



#### **Environmental Regulations Labour Laws**





#### USAGE OF LAND IN BRAZIL





Source: SRB-Sociedade Rural Brasileira

#### DEFORESTATION RATES



Source: INPE

#### Production of grains compared with planted area among 1980 to 2011

Tabela 1. Produção agrícola comparada com a área plantada entre 1980 a 2011



#### BRAZIL: THE WORLD'S STOREHOUSE



Source: SRB-Sociedade Rural Brasileira

#### REGULATIONS – PROFISSIONALIZED AGRICULTURE















#### WOMEN IN AGRIBUSINESS



Source: ABAG – Associação Brasileira do Agronegócio



## Thank you for the opportunity to show our love for Brazilian Agriculture!





YOUTUBE CHANNEL: youtube.com/c/AgroSferaporCarlaBorges



/fazendasnovageracao