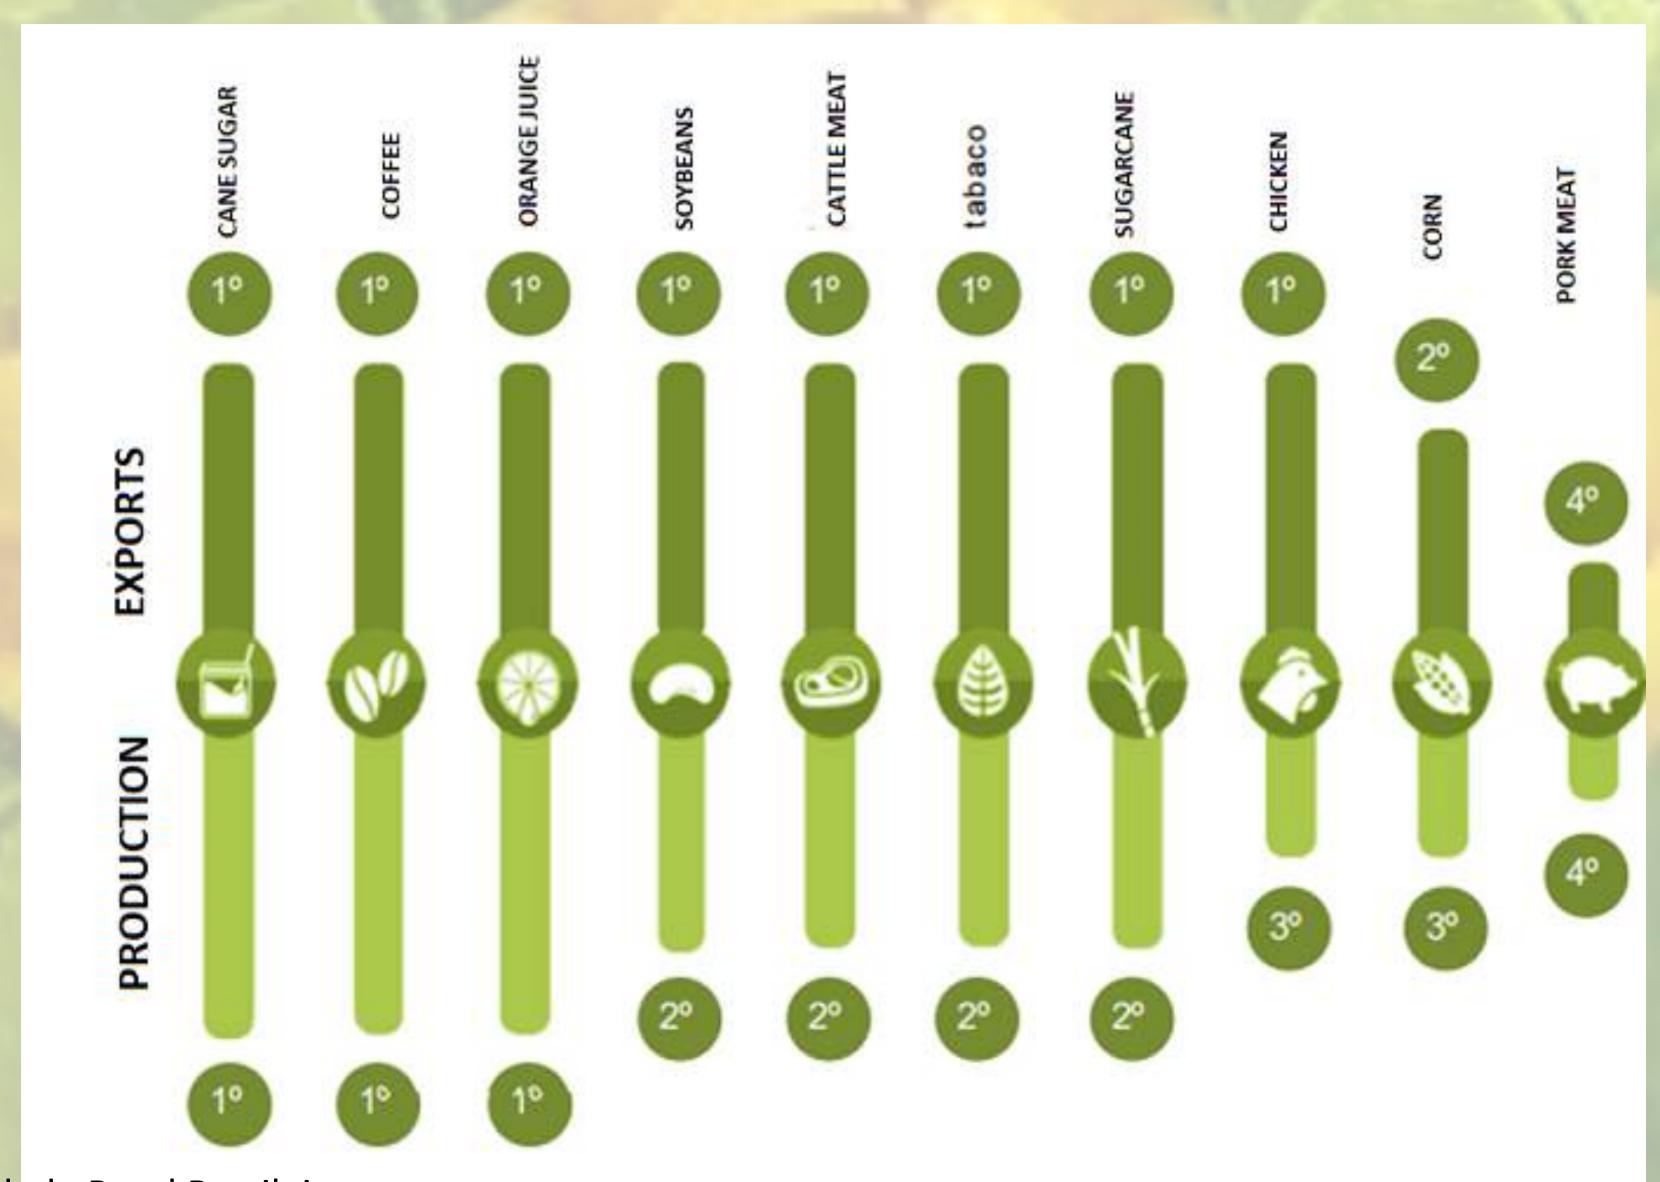

### 90's -> No-Tillage Practice Introduction

75% of Brazilian areas of Soybeans turn into a second crop in the same year







#### SECOND MIGRATION











#### TECHNOLOGY IN BRAZILIAN AGRICULTURE





Taxes:33,9%
Worse rate to Taxes/GDP x HDI
compared to the 30 highest tax
incidences of the world (Source: IBGE 2011)

Interest Rates + - 10% per year (2017)



67% road transportation
5% riverways
28% railways (Source: Scielo)



#### **Environmental Regulations Labour Laws**





#### USAGE OF LAND IN BRAZIL





Source: SRB-Sociedade Rural Brasileira

#### DEFORESTATION RATES



Source: INPE

#### Production of grains compared with planted area among 1980 to 2011

Tabela 1. Produção agrícola comparada com a área plantada entre 1980 a 2011



#### BRAZIL: THE WORLD'S STOREHOUSE



Source: SRB-Sociedade Rural Brasileira

#### REGULATIONS – PROFISSIONALIZED AGRICULTURE















#### WOMEN IN AGRIBUSINESS



Source: ABAG – Associação Brasileira do Agronegócio



## Thank you for the opportunity to show our love for Brazilian Agriculture!





YOUTUBE CHANNEL: youtube.com/c/AgroSferaporCarlaBorges



/fazendasnovageracao