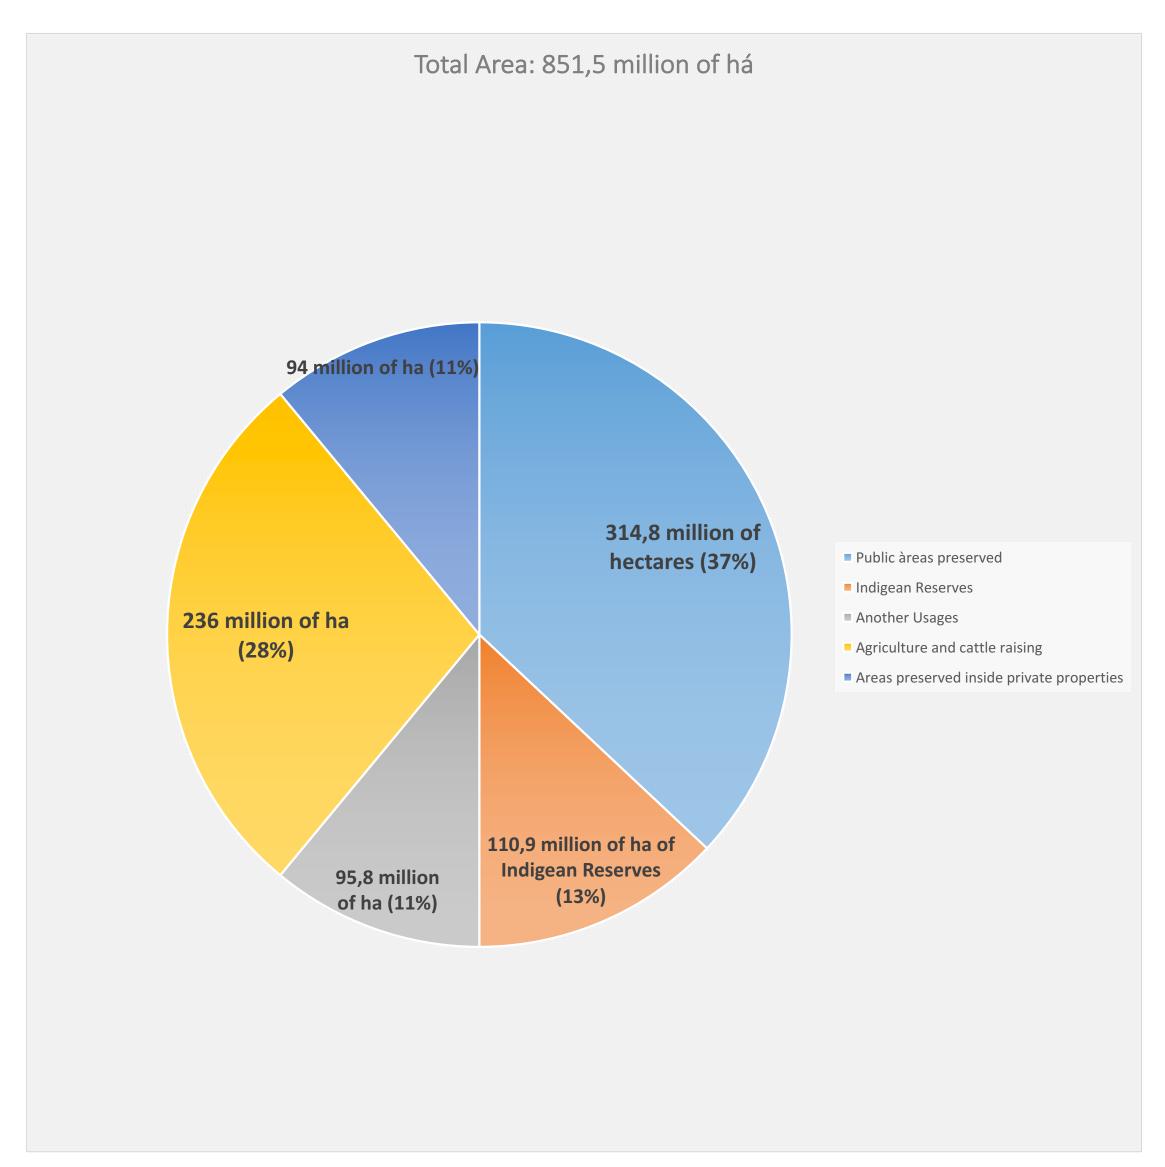

,8 people per km²

36 x the UK's area

851 Million hectars

#### UNITED KINGDOM



279 people per km<sup>2</sup>

12 x the
Brazilian
Population
Density

24 million hectars

#### BRAZILIAN BIOMES





## EXPANSION OF THE AGRICULTURAL FRONTIERS



#### FIRST MIGRATION













### 90's -> No-Tillage Practice Introduction

75% of Brazilian areas of Soybeans turn into a second crop in the same year







#### SECOND MIGRATION











#### TECHNOLOGY IN BRAZILIAN AGRICULTURE





Taxes:33,9%
Worse rate to Taxes/GDP x HDI
compared to the 30 highest tax
incidences of the world (Source: IBGE 2011)

Interest Rates + - 10% per year (2017)



67% road transportation
5% riverways
28% railways (Source: Scielo)



#### **Environmental Regulations Labour Laws**





#### USAGE OF LAND IN BRAZIL





Source: SRB-Sociedade Rural Brasileira

#### DEFORESTATION RATES



Source: INPE

#### Production of grains compared with planted area among 1980 to 2011

Tabela 1. Produção agrícola comparada com a área plantada entre 1980 a 2011



#### BRAZIL: THE WORLD'S STOREHOUSE



Source: SRB-Sociedade Rural Brasileira

#### REGULATIONS – PROFISSIONALIZED AGRICULTURE















#### WOMEN IN AGRIBUSINESS



Source: ABAG – Associação Brasileira do Agronegócio



## Thank you for the opportunity to show our love for Brazilian Agriculture!





YOUTUBE CHANNEL: youtube.com/c/AgroSferaporCarlaBorges



/fazendasnovageracao