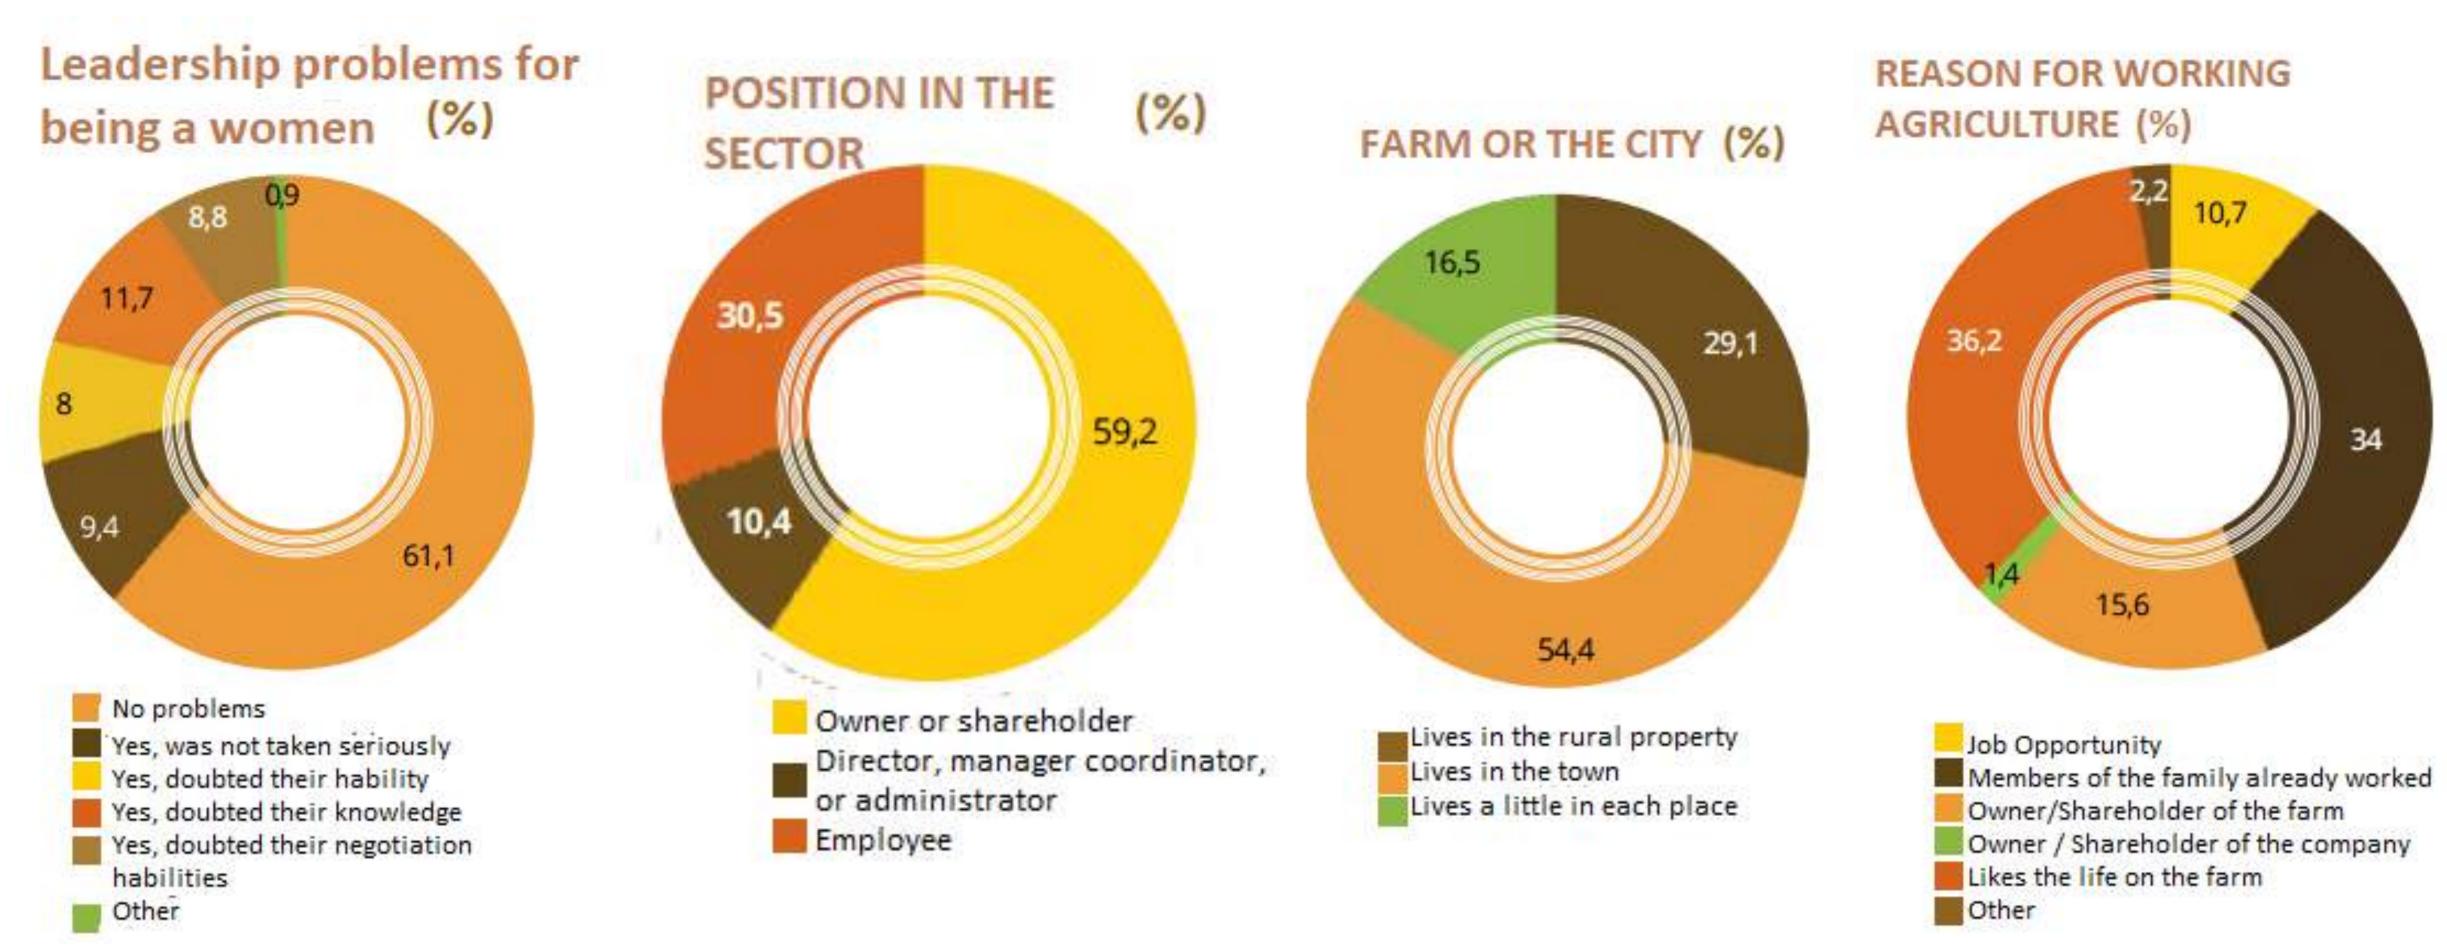

#### SECOND MIGRATION











#### TECHNOLOGY IN BRAZILIAN AGRICULTURE





Taxes:33,9%
Worse rate to Taxes/GDP x HDI
compared to the 30 highest tax
incidences of the world (Source: IBGE 2011)

Interest Rates + - 10% per year (2017)



67% road transportation
5% riverways
28% railways (Source: Scielo)



#### **Environmental Regulations Labour Laws**





#### USAGE OF LAND IN BRAZIL





Source: SRB-Sociedade Rural Brasileira

#### DEFORESTATION RATES



Source: INPE

#### Production of grains compared with planted area among 1980 to 2011

Tabela 1. Produção agrícola comparada com a área plantada entre 1980 a 2011



#### BRAZIL: THE WORLD'S STOREHOUSE



Source: SRB-Sociedade Rural Brasileira

#### REGULATIONS – PROFISSIONALIZED AGRICULTURE















#### WOMEN IN AGRIBUSINESS



Source: ABAG – Associação Brasileira do Agronegócio



## Thank you for the opportunity to show our love for Brazilian Agriculture!





YOUTUBE CHANNEL: youtube.com/c/AgroSferaporCarlaBorges



/fazendasnovageracao