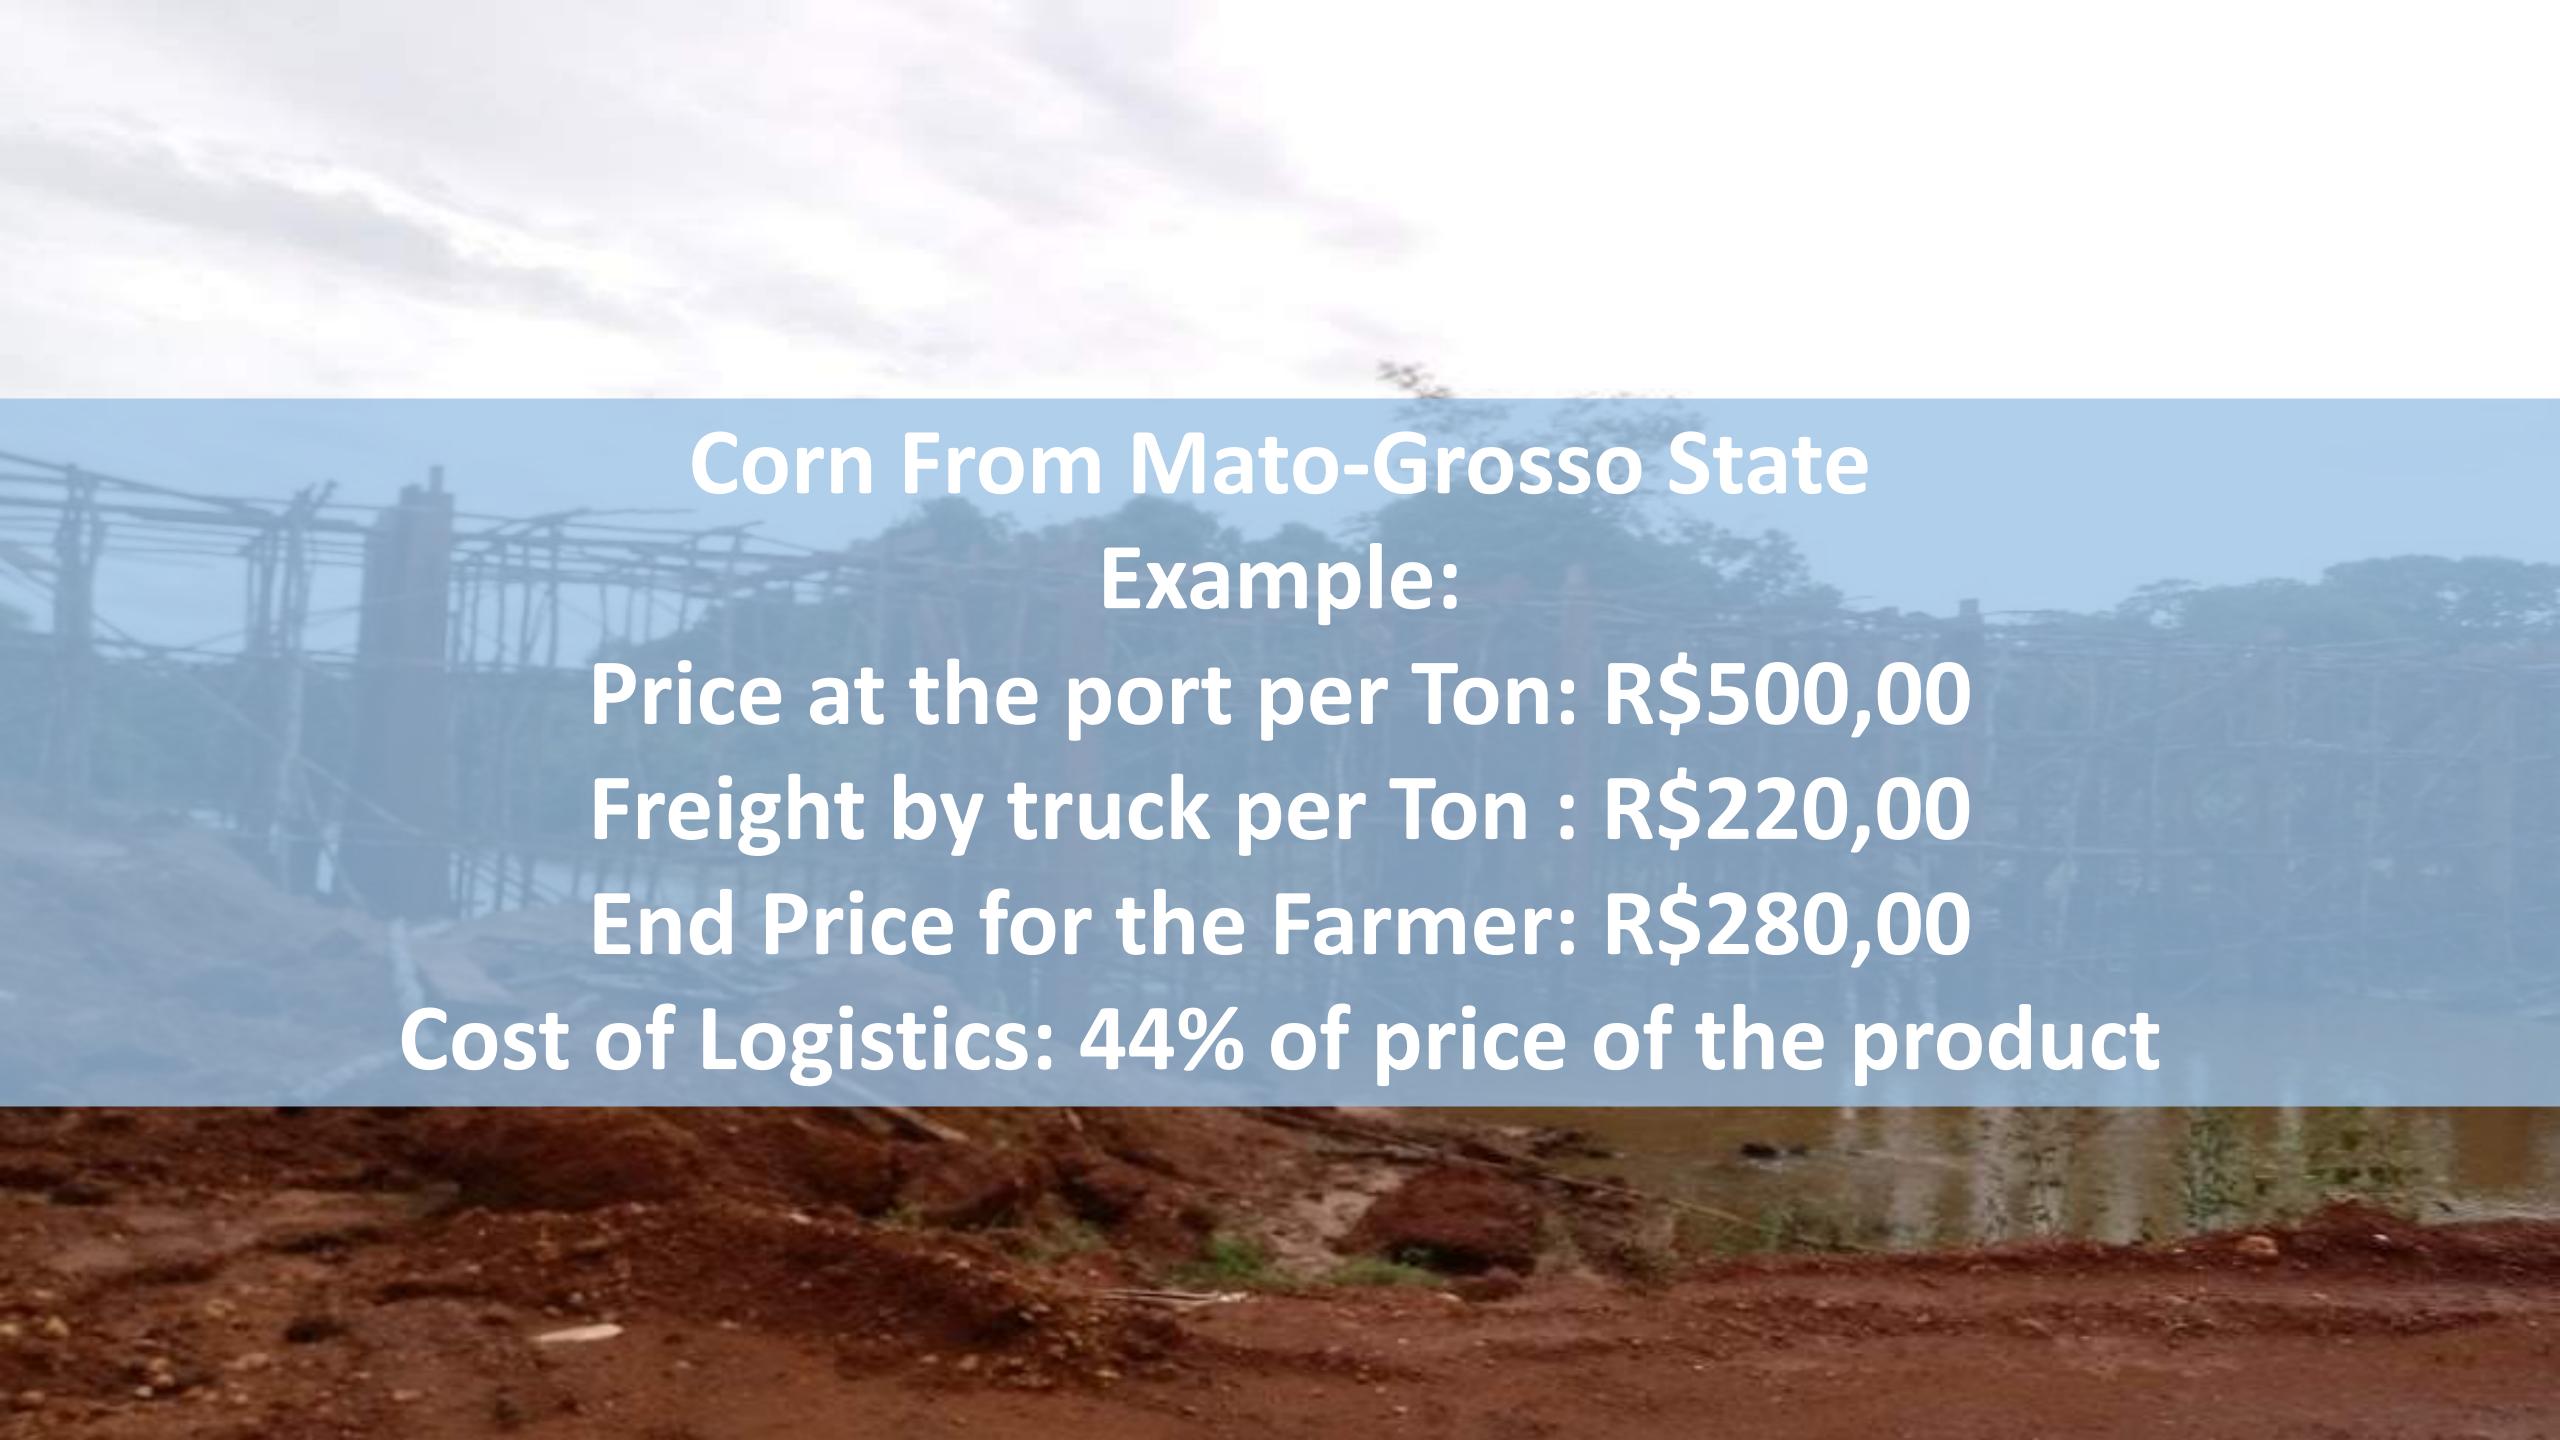

#### TECHNOLOGY IN BRAZILIAN AGRICULTURE

Taxes:33,9%
Worse rate to Taxes/GDP x HDI
compared to the 30 highest tax
incidences of the world (Source: IBGE 2011)

Interest Rates + - 10% per year (2017)

67% road transportation
5% riverways
28% railways (Source: Scielo)