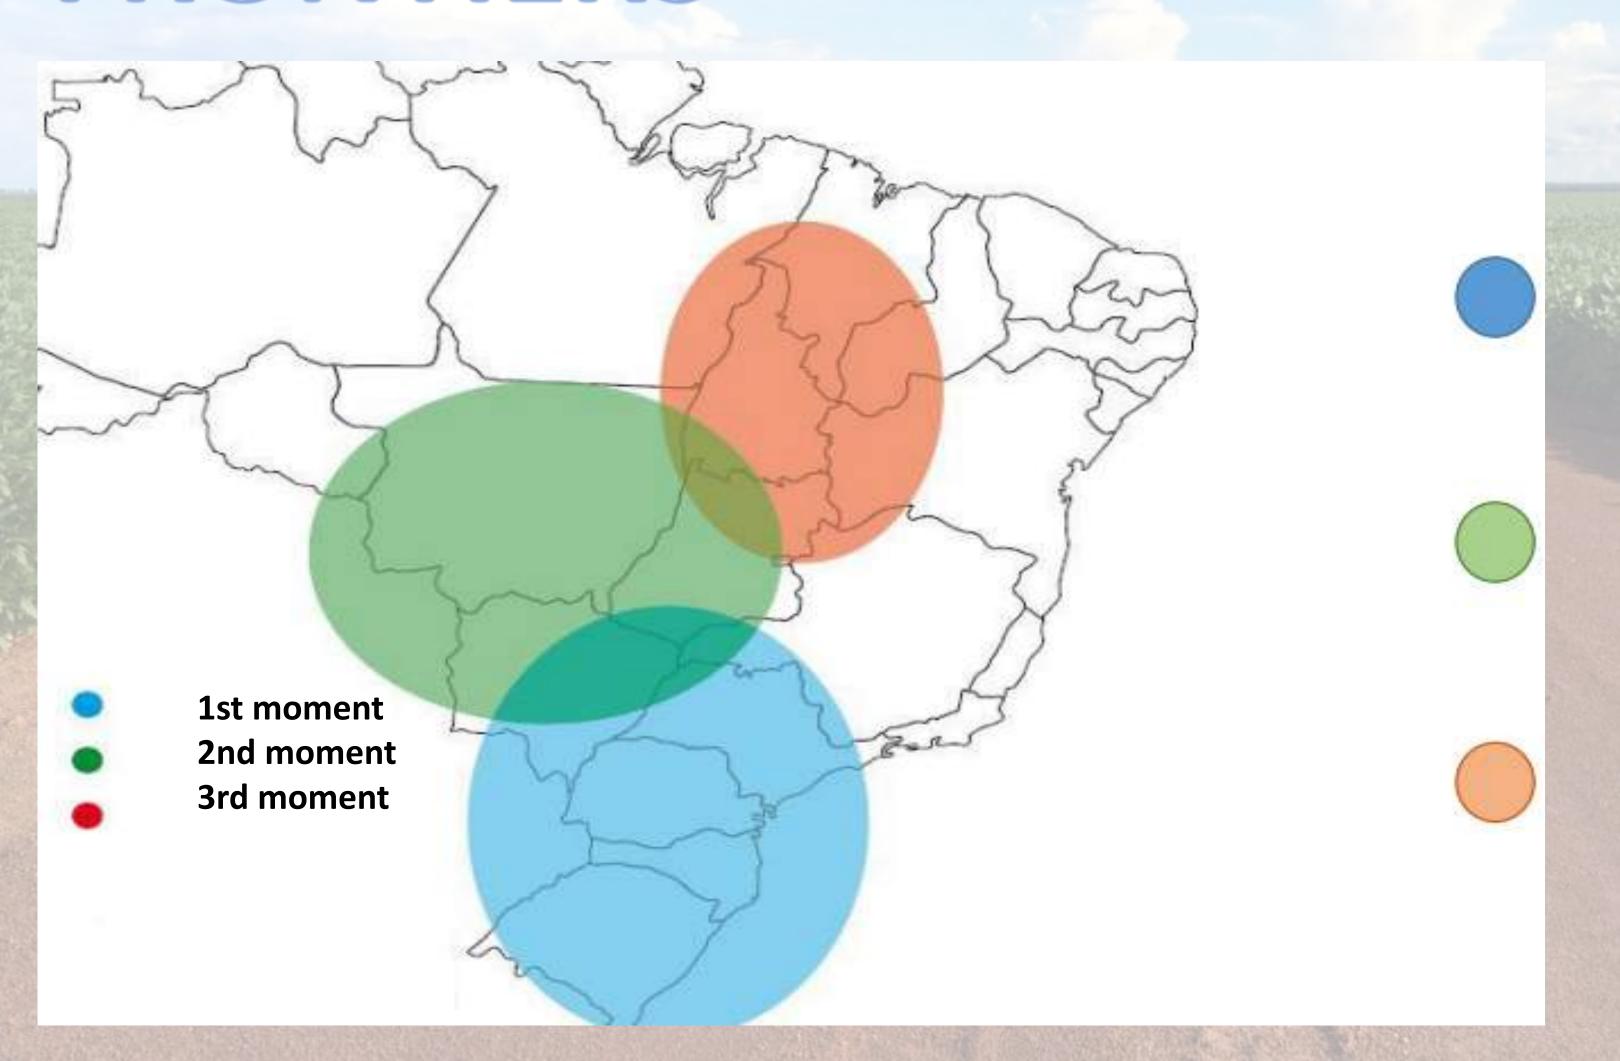

## EXPANSION OF THE AGRICULTURAL FRONTIERS

#### FIRST MIGRATION

#### SECOND MIGRATION