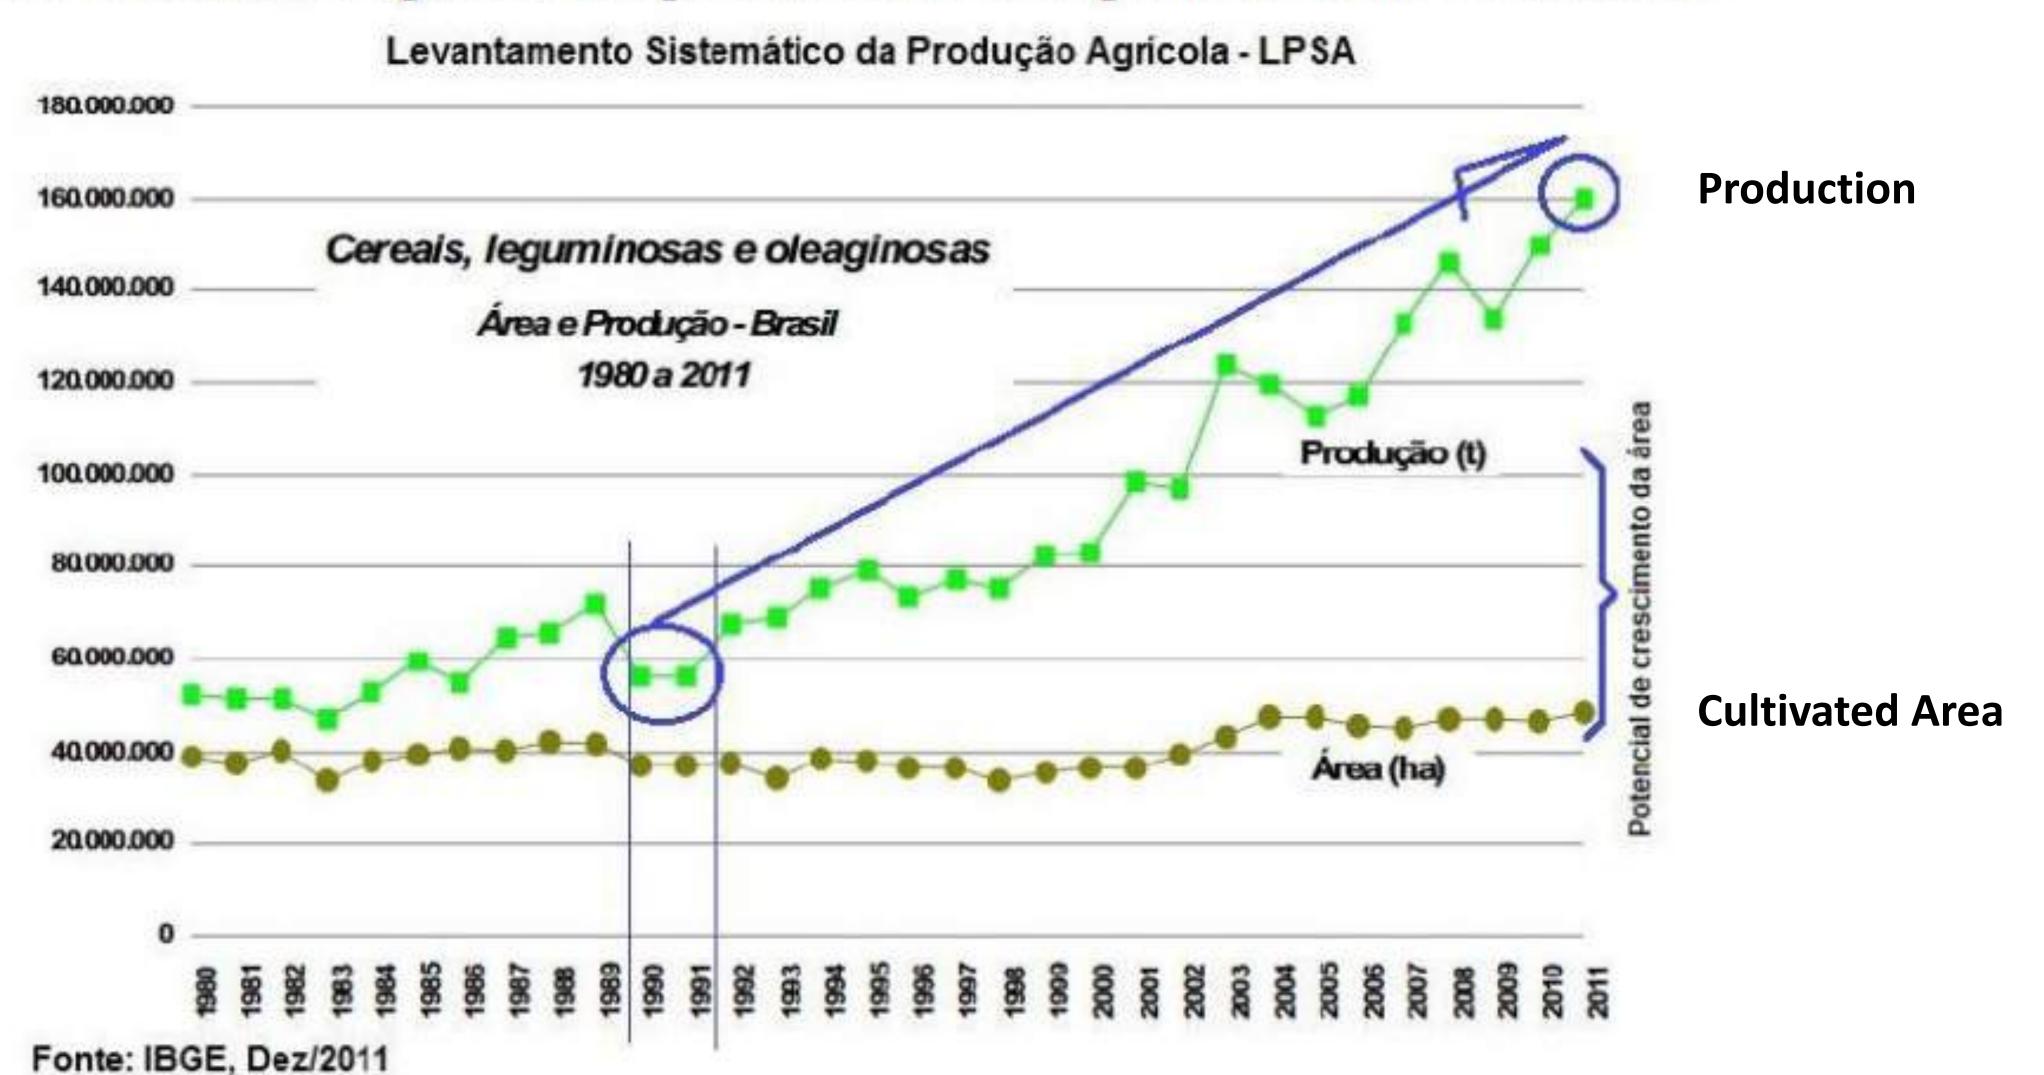

#### Production of grains compared with planted area among 1980 to 2011

Tabela 1. Produção agrícola comparada com a área plantada entre 1980 a 2011