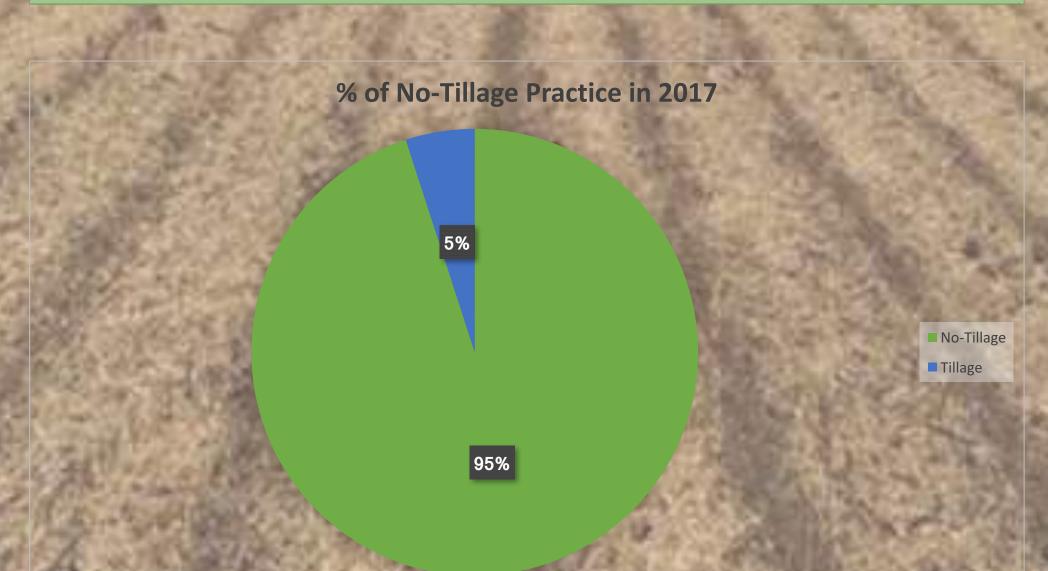

### 90's -> No-Tillage Practice Introduction

75% of Brazilian areas of Soybeans turn into a second crop in the same year