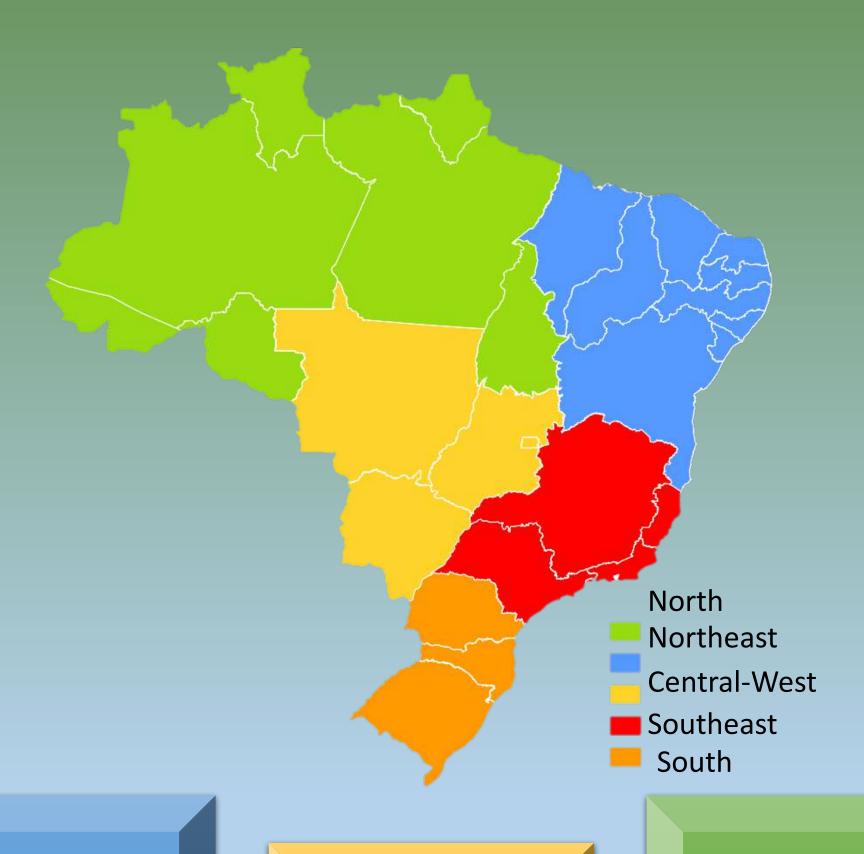

# THE OXFORD FARMING CONFERENCE 2018









#### BRAZIL



23,8 people per km²

36 x the UK's area

851 Million hectars

#### UNITED KINGDOM



279 people per km<sup>2</sup>

12 x the
Brazilian
Population
Density

24 million hectars

#### BRAZILIAN BIOMES





## EXPANSION OF THE AGRICULTURAL FRONTIERS



#### FIRST MIGRATION













### 90's -> No-Tillage Practice Introduction

75% of Brazilian areas of Soybeans turn into a second crop in the same year







#### SECOND MIGRATION











#### TECHNOLOGY IN BRAZILIAN AGRICULTURE





Taxes:33,9%
Worse rate to Taxes/GDP x HDI
compared to the 30 highest tax
incidences of the world (Source: IBGE 2011)

Interest Rates + - 10% per year (2017)



67% road transportation
5% riverways
28% railways (Source: Scielo)



#### **Environmental Regulations Labour Laws**





#### USAGE OF LAND IN BRAZ