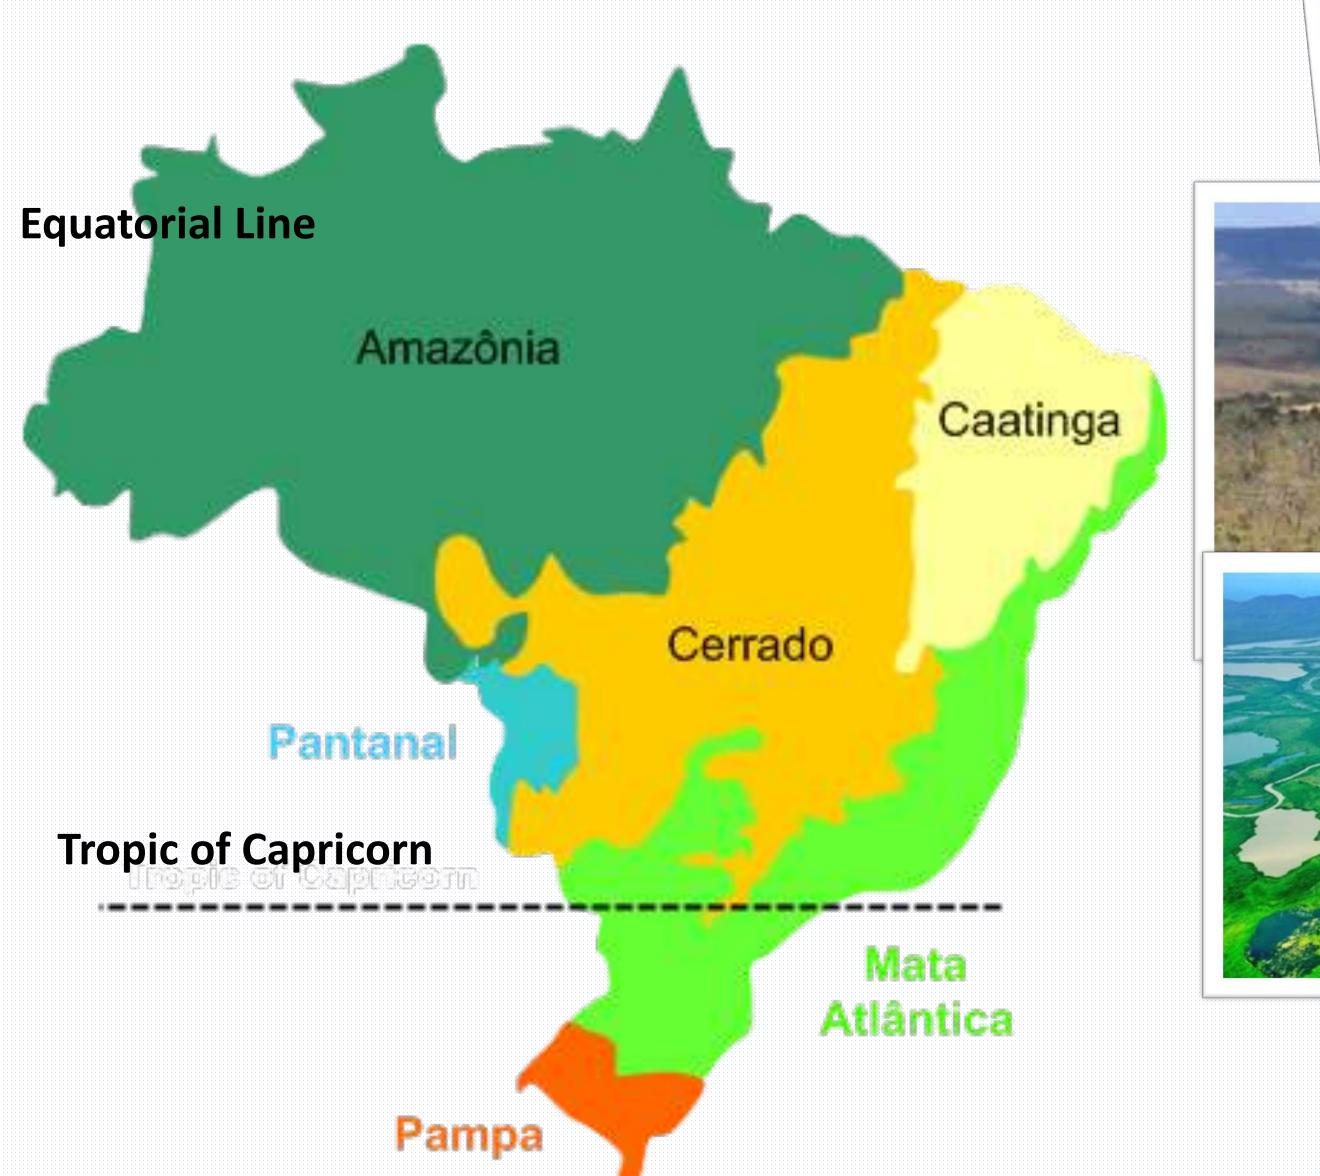

# THE OXFORD FARMING CONFERENCE 2018









#### BRAZIL



23,8 people per km²

36 x the UK's area

851 Million hectars

#### UNITED KINGDOM



279 people per km<sup>2</sup>

12 x the
Brazilian
Population
Density

24 million hectars

#### BRAZILIAN BIOMES





## EXPANSION OF THE AGRICULTURAL FRONTIERS



#### FIRST MIGRATION













### 90's -> No-Tillage Practice Introduction

75% of Brazilian areas of Soybeans turn into a second crop in the same year







#### SECOND MIGRATION











#### TECHNOLOGY IN BRAZILIAN AGRICULTURE





Taxes:33,9%
Worse rate to Taxes/GDP x HDI
compared to the 30 highest tax
incidences of the world (Source: IBGE 2011)

Interest Rates + - 10% per year (2017)



67% road transportation
5% riverways
28% railways (Source: Scielo)



#### **Environmental Regulations Labour Laws**





#### USAGE OF LAND IN BRAZIL





Source: SRB-Sociedade Rural Brasileira

#### DEFORESTATION RATES



Source: INPE

#### Production of grains compared with planted area among 1980 to 2011

Tabela 1. Produção agrícola comparada