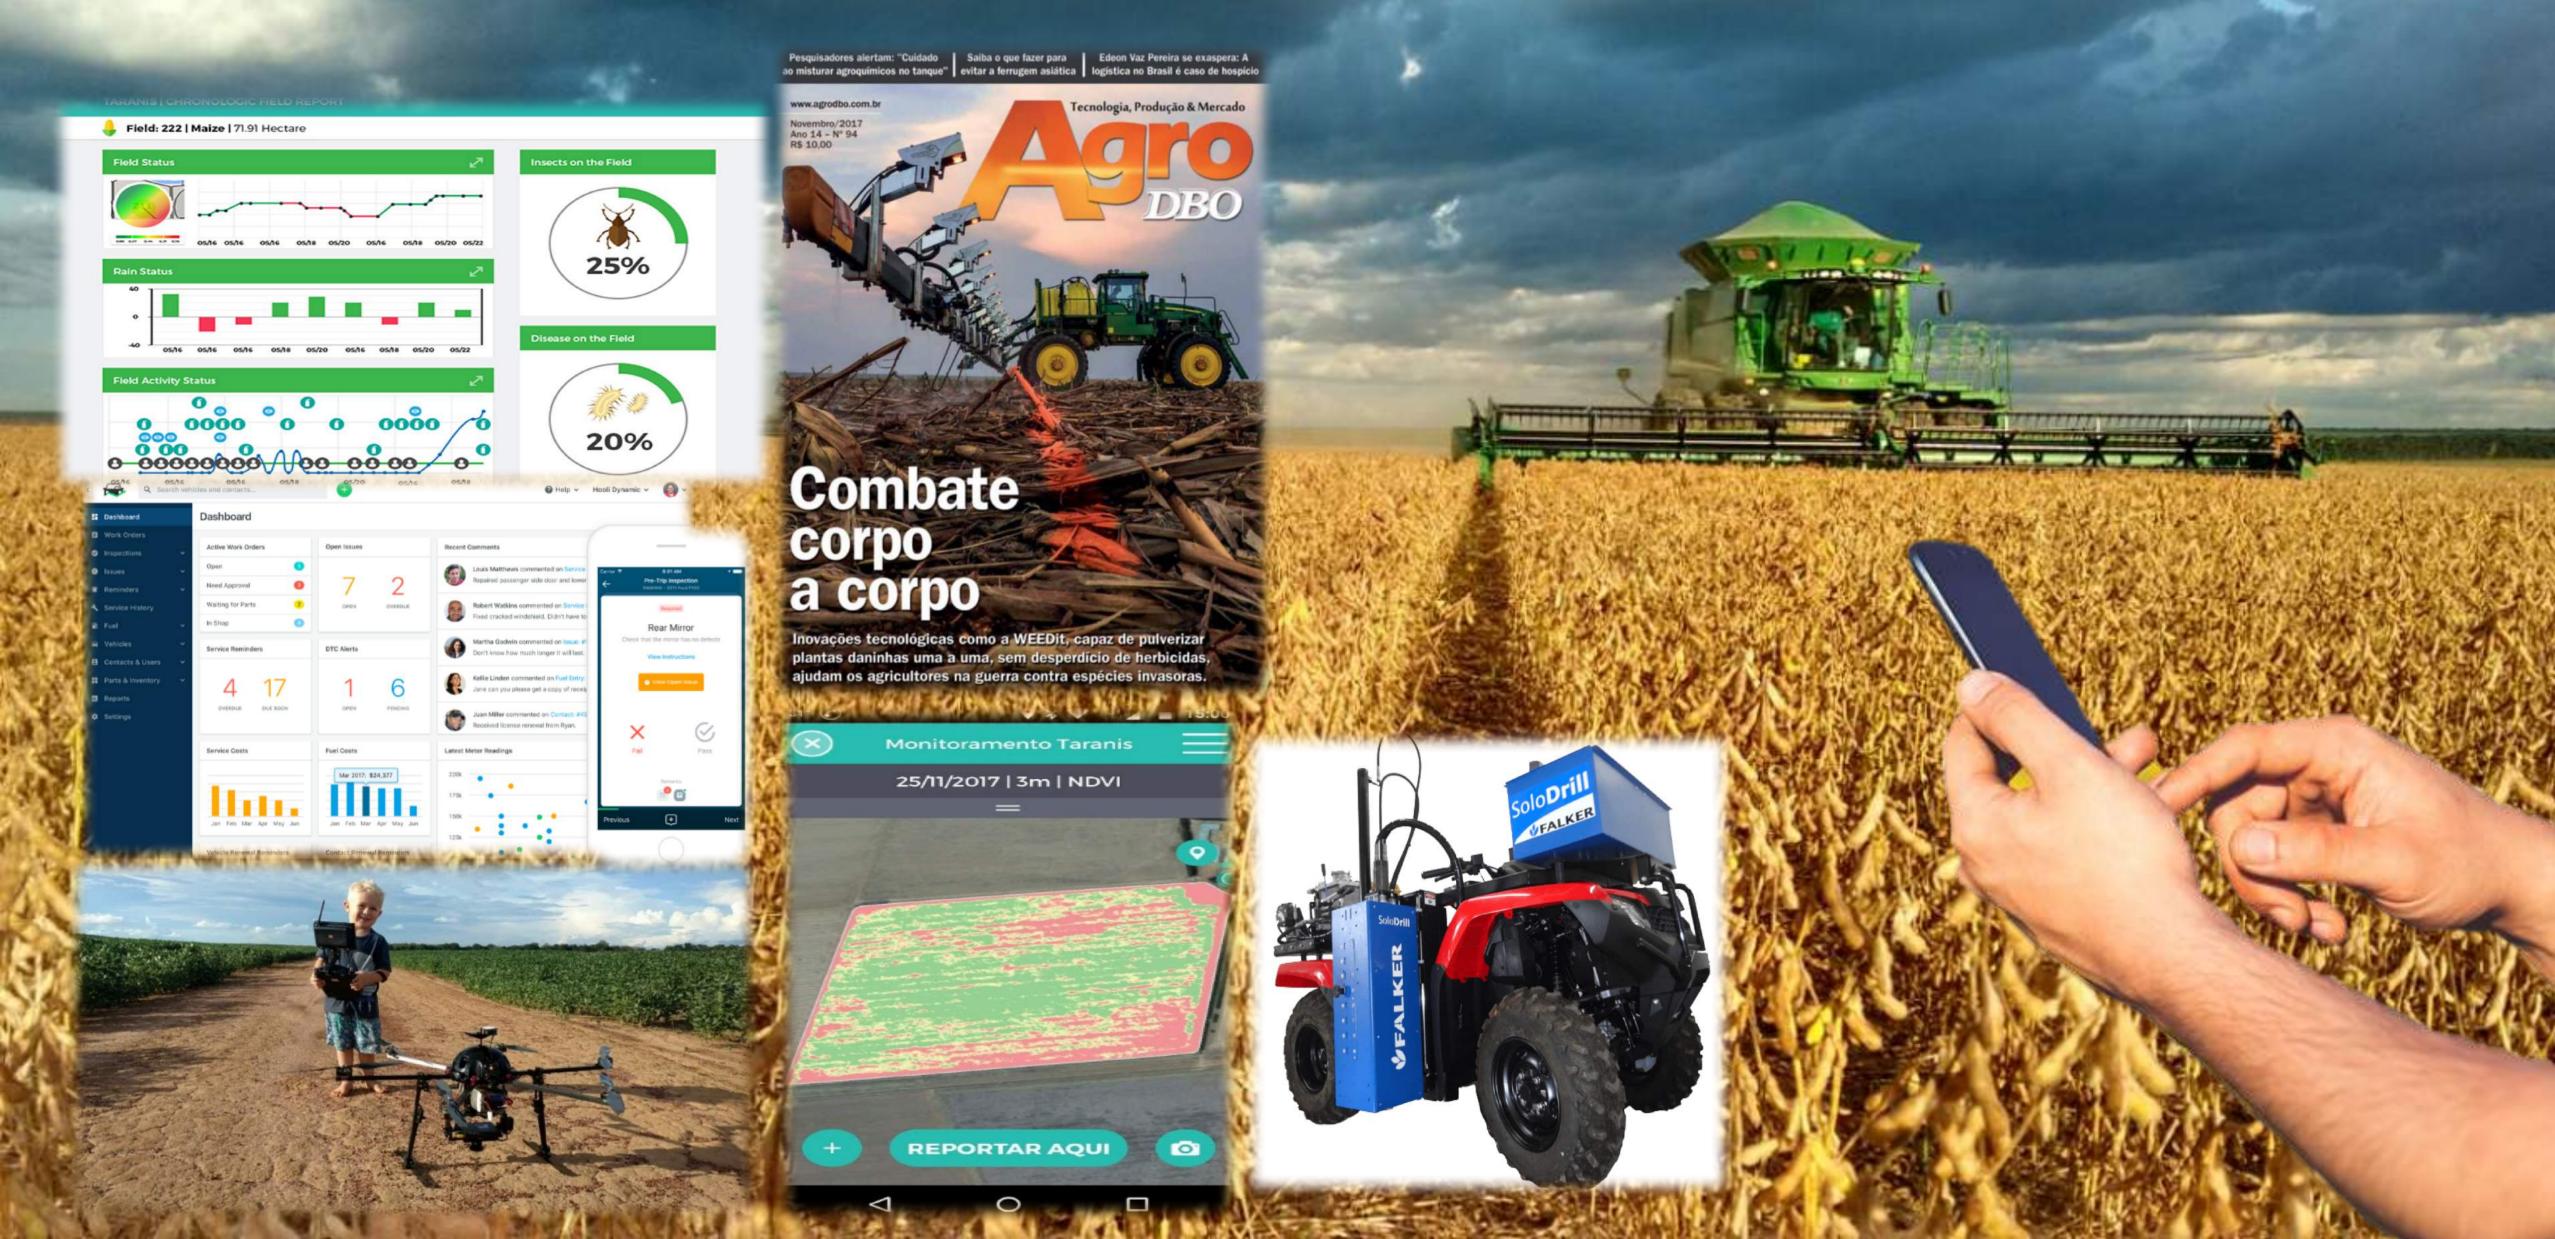

#### TECHNOLOGY IN BRAZILIAN AGRICULTURE

Taxes:33,9%
Worse rate to Taxes/GDP x HDI
compared to the 30 highest tax
incidences of the world (Source: IBGE 2011)

Interest Rates + - 10% per year (2017)

67% road transportation
5% riverways
28% railways (Source: Scielo)