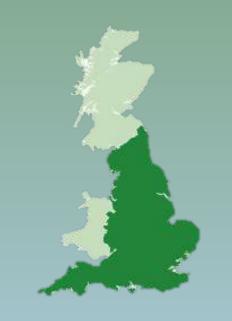

#### UNITED KINGDOM

279 people per km<sup>2</sup>

12 x the
Brazilian
Population
Density

24 million hectars