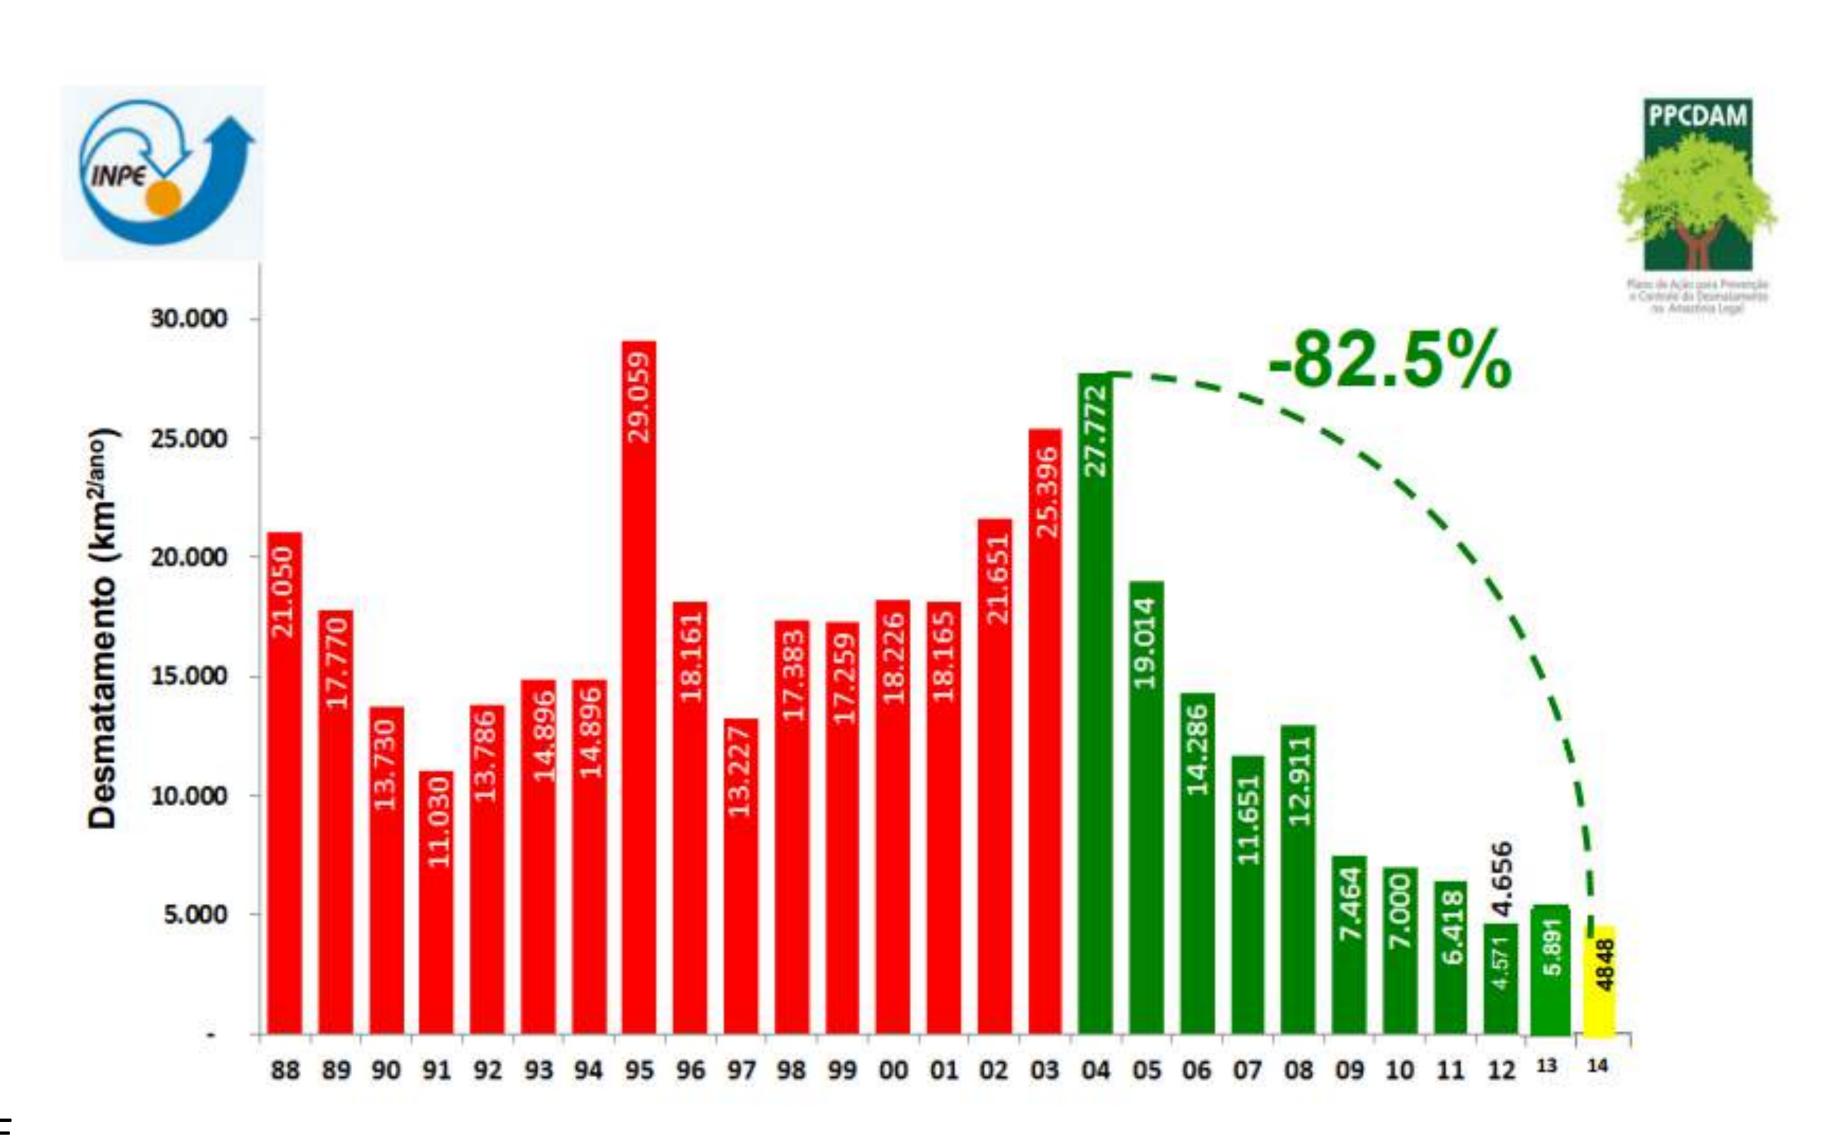

D KINGDOM



279 people per km<sup>2</sup>

12 x the
Brazilian
Population
Density

24 million hectars

#### BRAZILIAN BIOMES





## EXPANSION OF THE AGRICULTURAL FRONTIERS



#### FIRST MIGRATION













### 90's -> No-Tillage Practice Introduction

75% of Brazilian areas of Soybeans turn into a second crop in the same year







#### SECOND MIGRATION











#### TECHNOLOGY IN BRAZILIAN AGRICULTURE





Taxes:33,9%
Worse rate to Taxes/GDP x HDI
compared to the 30 highest tax
incidences of the world (Source: IBGE 2011)

Interest Rates + - 10% per year (2017)



67% road transportation
5% riverways
28% railways (Source: Scielo)



#### **Environmental Regulations Labour Laws**





#### USAGE OF LAND IN BRAZIL





Source: SRB-Sociedade Rural Brasileira

#### DEFORESTATION RATES



Source: INPE

#### Production of grains compared with planted area among 1980 to 2011

Tabela 1. Produção agrícola comparada com a área plantada entre 1980 a 2011



#### BRAZIL: THE WORLD'S STOREHOUSE



Source: SRB-Sociedade Rural Brasileira

#### REGULATIONS – PROFISSIONALIZED AGRICULTURE















#### WOMEN IN AGRIBUSINESS



Source: ABAG – Associação Brasileira do Agronegócio



## Thank you for the opportunity to show our love for Brazilian Agriculture!





YOUTUBE CHANNEL: youtube.com/c/AgroSferaporCarlaBorges



/fazendasnovageracao