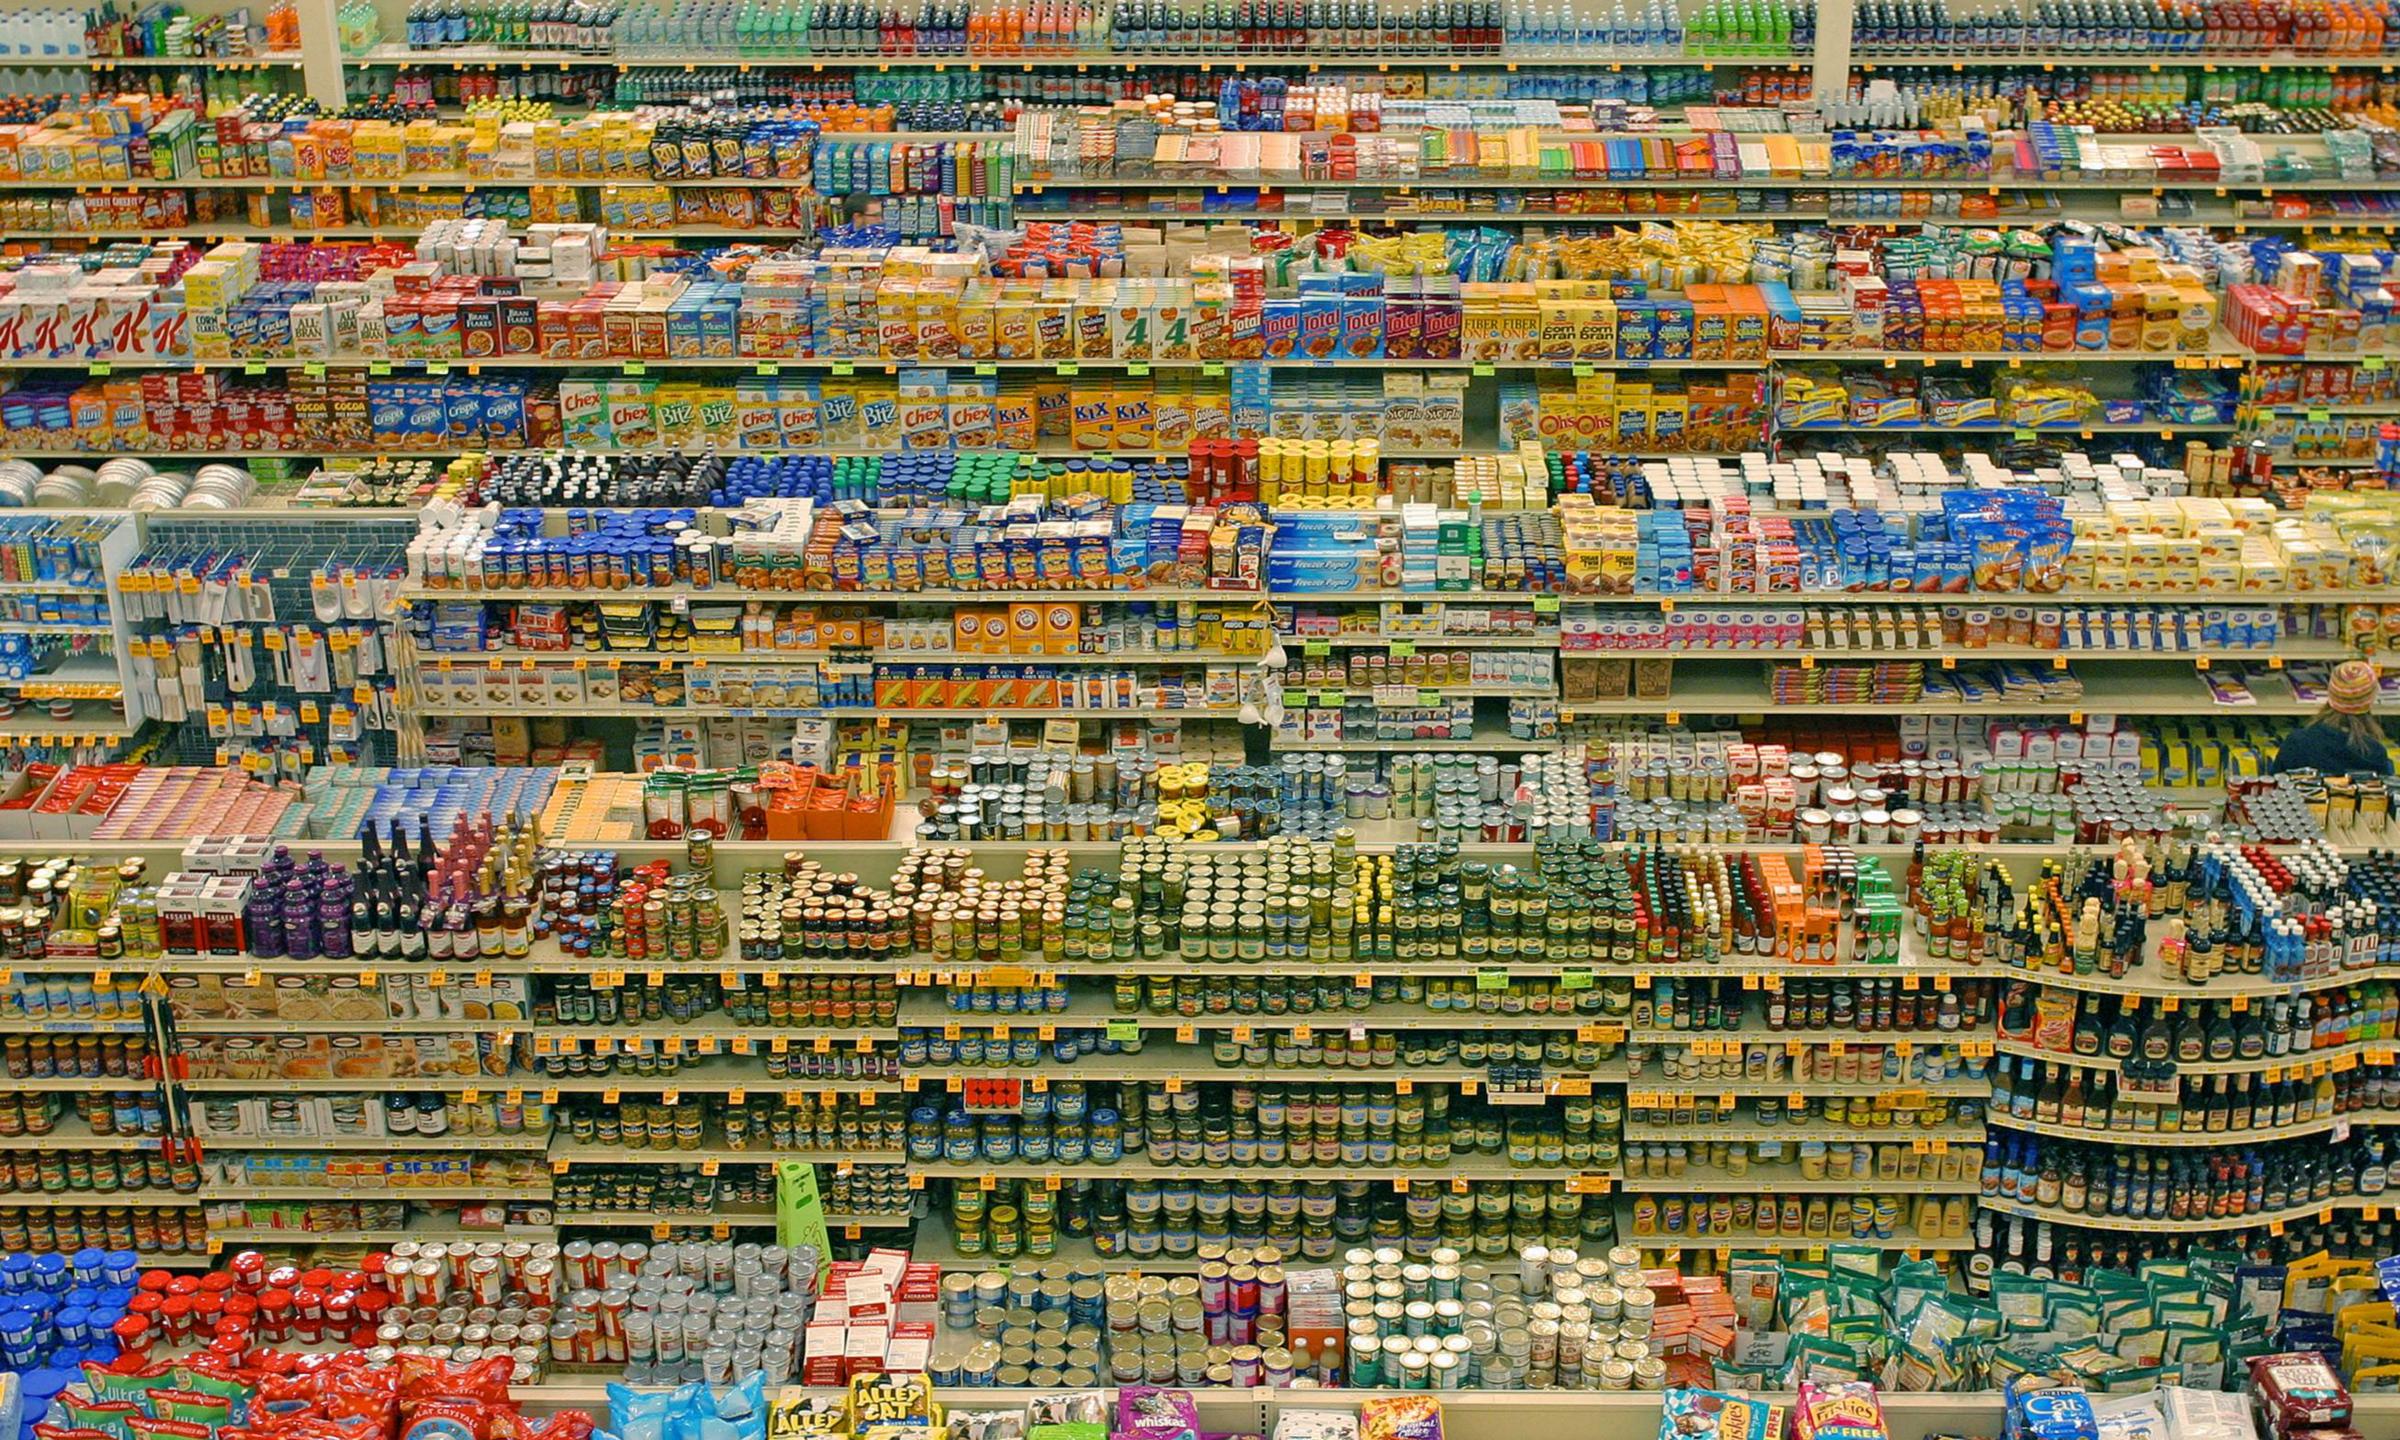

# IF FOOD WASTE WERE A COUNTRY...

MORE IN US & EU vs AFRICA & ASIA

# 60% FOOD IS IMPORTED