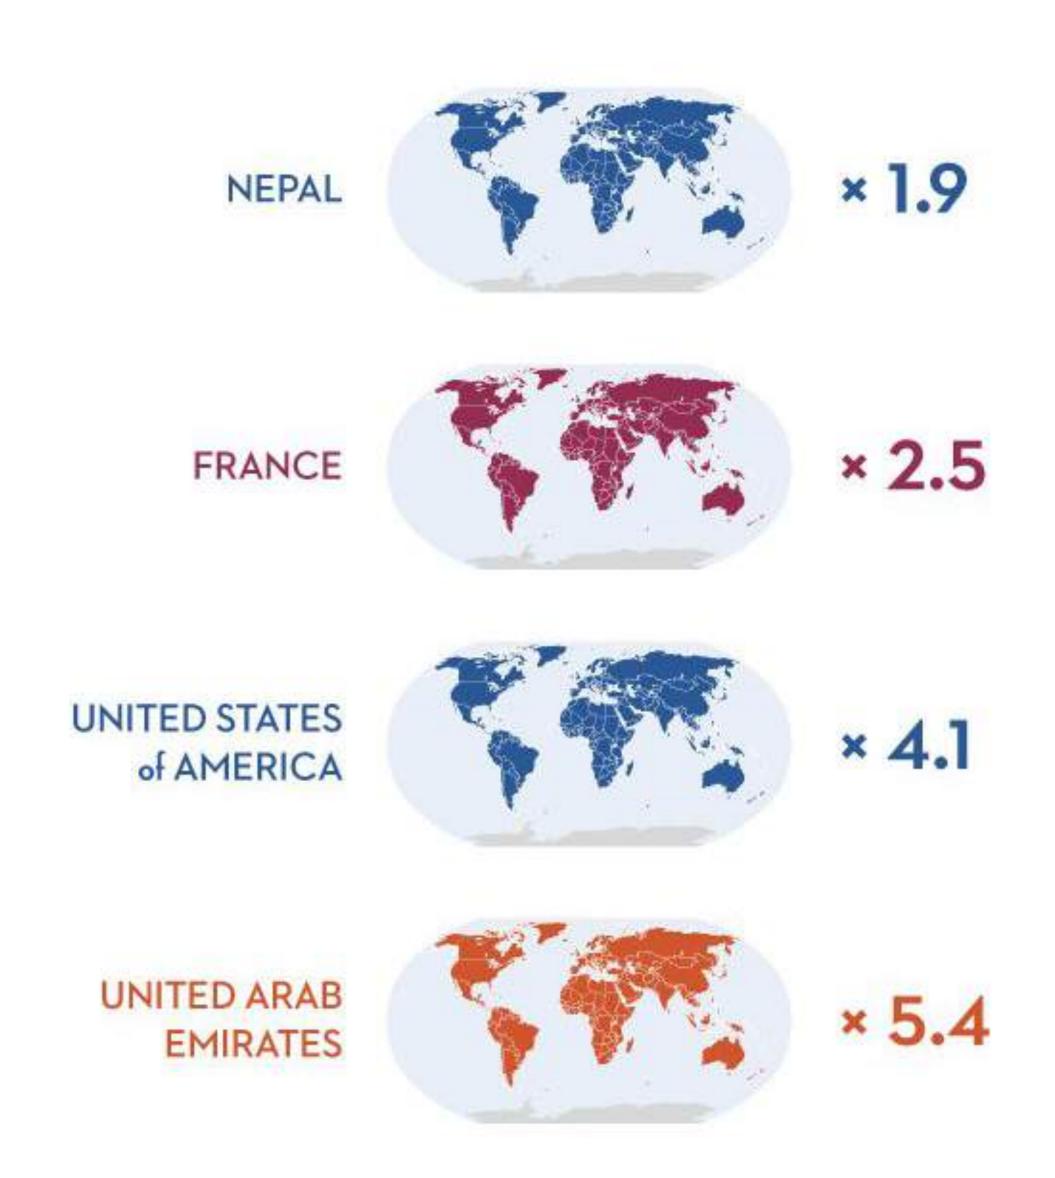

# **1 BILLION LIVES SAVED**



# WORLD POPULATION GROWTH







# IF THE WORLD'S POPULATION LIVED LIKE...





Illustration @2012 Tim De Chant



## 'BUSINESS AS USUAL' IS NOT AN OPTION.

# IF FOOD WASTE WERE A COUNTRY...







MORE IN US & EU vs AFRICA & ASIA

# 70% OCCURS IN THE HOME





# 50% LESS CO2





# INDUSTRY LOVES EFFICIENCY



# MEAT AND THREE VEG



#### AGRICULTURAL LAND



# RISK OF NEW DISEASES (IF INTENSIVE)





# MEAT AND THREE VEG







MILLION LIVES SAVED BY 2050

# **EFFICIENCY FOOD SWAPS**













































# >DROUGHT & SALT TOLERANT



# GROW SOME WEED(S)









# >HIGH YIELDS >RICH MINERAL SOURCE >INCREASES BIODIVERSITY



# NEW METHODS & PLACES and

A DECEMBER OF



# DIVERSIFY, DIVERSIFY, DIVERSIFY

# The second state of the se

AGROBIODIVERSITY



## TRADE IS GOOD



# 60% FOOD IS IMPORTED



# 70% EXPECTANT MOTHERS SEVERELY VIT C DEF